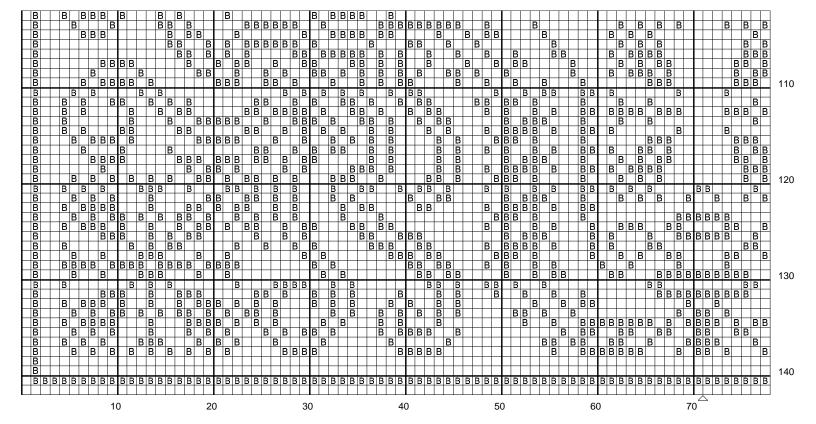

| 888888888888888888888888888888888888888                                                                                                                                                                                                                  |     |
|----------------------------------------------------------------------------------------------------------------------------------------------------------------------------------------------------------------------------------------------------------|-----|
| BBBBBB B B B B B B B B B B B B B B B B                                                                                                                                                                                                                   |     |
| BB BB BB B B B B B B B B B B B B B B B                                                                                                                                                                                                                   |     |
| B B B B B B B B B B B B B B B B B B B B B B B B B B B B B B B B B B B B B B B B B B B B B B B B B B B B B B B B B B B B B B B B B B B B B B B B B B B B B B B B B B B B B B B B B B B B B B B B B B B B B B B B B B B B B B B <td< td=""><td></td></td<> |     |
| BB B B B B B B B B B B B B B B B B B B                                                                                                                                                                                                                   | 10  |
| B B B B B B B B B B B B B B B B B B B                                                                                                                                                                                                                    |     |
| B B B B B B B B B B B B B B B B B B B                                                                                                                                                                                                                    |     |
| B B B B B B B B B B B B B B B B B B B                                                                                                                                                                                                                    |     |
| B B B B B B B B B B B B B B B B B B B                                                                                                                                                                                                                    | 20  |
| B                                                                                                                                                                                                                                                        |     |
| B B B B B B B B B B B B B B B B B B B                                                                                                                                                                                                                    |     |
| B   B   B   B   B   B   B   B   B   B                                                                                                                                                                                                                    |     |
| B B B B B B B B B B B B B B B B B B B                                                                                                                                                                                                                    | 30  |
| B B B B B B B B B B B B B B B B B B B                                                                                                                                                                                                                    | 30  |
| B B B B B B B B B B B B B B B B B B B                                                                                                                                                                                                                    |     |
| B                                                                                                                                                                                                                                                        |     |
| B                                                                                                                                                                                                                                                        |     |
|                                                                                                                                                                                                                                                          | 40  |
| B B B B B B B B B B B B B B B B B B B                                                                                                                                                                                                                    |     |
| B B B B B B B B B B B B B B B B B B B                                                                                                                                                                                                                    |     |
| B B B B B B B B B B B B B B B B B B B                                                                                                                                                                                                                    |     |
| B B B B B B B B B B B B B B B B B B B                                                                                                                                                                                                                    | 50  |
| B B B B B B B B B B B B B B B B B B B                                                                                                                                                                                                                    |     |
| B B B B B B B B B B B B B B B B B B B                                                                                                                                                                                                                    |     |
| B B B B B B B B B B B B B B B B B B B                                                                                                                                                                                                                    |     |
| B B B B B B B B B B B B B B B B B B B                                                                                                                                                                                                                    |     |
| B B B B B B B B B B B B B B B B B B B                                                                                                                                                                                                                    | 60  |
| B B B B B B B B B B B B B B B B B B B                                                                                                                                                                                                                    |     |
|                                                                                                                                                                                                                                                          |     |
| B B B B B B B B B B B B B B B B B B B                                                                                                                                                                                                                    |     |
| B   B   B   B   B   B   B   B   B   B                                                                                                                                                                                                                    | 70  |
| B B B B B B B B B B B B B B B B B B B                                                                                                                                                                                                                    | 1   |
| B B B B B B B B B B B B B B B B B B B                                                                                                                                                                                                                    |     |
|                                                                                                                                                                                                                                                          |     |
| B B B B B B B B B B B B B B B B B B B                                                                                                                                                                                                                    | 80  |
| B B B B B B B B B B B B B B B B B B B                                                                                                                                                                                                                    | 00  |
| B B B B B B B B B B B B B B B B B B B                                                                                                                                                                                                                    |     |
| B B B B B B B B B B B B B B B B B B B                                                                                                                                                                                                                    |     |
| B B B B B B B B B B B B B B B B B B B                                                                                                                                                                                                                    |     |
|                                                                                                                                                                                                                                                          | 90  |
| B B B B B B B B B B B B B B B B B B B                                                                                                                                                                                                                    |     |
| B B B B B B B B B B B B B B B B B B B                                                                                                                                                                                                                    |     |
|                                                                                                                                                                                                                                                          |     |
| B B B B B B B B B B B B B B B B B B B                                                                                                                                                                                                                    | 100 |
| B B B B B B B B B B B B B B B B B B B                                                                                                                                                                                                                    | 100 |
| 80 90 100 110 120 130 140                                                                                                                                                                                                                                |     |

Stitch Count: 142 H x 142 W

Cloth Count: 16

**Design Size:** 8.88" H x 8.88" W

**Color Key** 

**Description DMC Anchor Strands Coates** 

<u>Symbol</u> B 310 0403 8403 black

Floss Usage

Skein Length: 313.2 inches