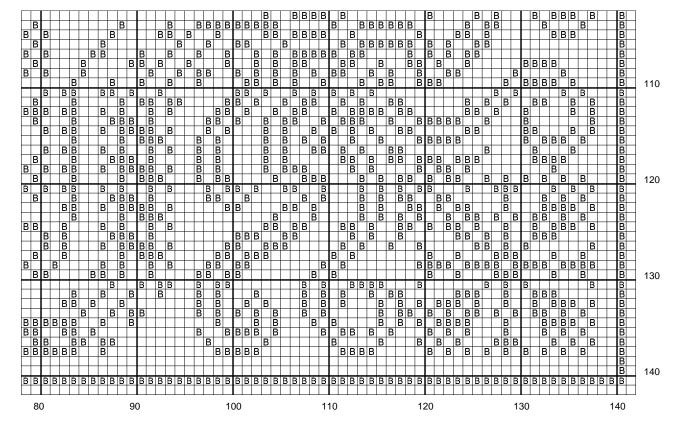

| 888888888888888888888888888888888888888                                                                                                                                                                                                                  |     |
|----------------------------------------------------------------------------------------------------------------------------------------------------------------------------------------------------------------------------------------------------------|-----|
| BBBBBB B B B B B B B B B B B B B B B B                                                                                                                                                                                                                   |     |
| BB BB BB B B B B B B B B B B B B B B B                                                                                                                                                                                                                   |     |
| B B B B B B B B B B B B B B B B B B B B B B B B B B B B B B B B B B B B B B B B B B B B B B B B B B B B B B B B B B B B B B B B B B B B B B B B B B B B B B B B B B B B B B B B B B B B B B B B B B B B B B B B B B B B B B B <td< td=""><td></td></td<> |     |
| BB B B B B B B B B B B B B B B B B B B                                                                                                                                                                                                                   | 10  |
| B B B B B B B B B B B B B B B B B B B                                                                                                                                                                                                                    |     |
| B B B B B B B B B B B B B B B B B B B                                                                                                                                                                                                                    |     |
| B B B B B B B B B B B B B B B B B B B                                                                                                                                                                                                                    |     |
| B B B B B B B B B B B B B B B B B B B                                                                                                                                                                                                                    | 20  |
| B                                                                                                                                                                                                                                                        |     |
| B B B B B B B B B B B B B B B B B B B                                                                                                                                                                                                                    |     |
| B   B   B   B   B   B   B   B   B   B                                                                                                                                                                                                                    |     |
| B B B B B B B B B B B B B B B B B B B                                                                                                                                                                                                                    | 30  |
| B B B B B B B B B B B B B B B B B B B                                                                                                                                                                                                                    | 30  |
| B B B B B B B B B B B B B B B B B B B                                                                                                                                                                                                                    |     |
| B                                                                                                                                                                                                                                                        |     |
| B                                                                                                                                                                                                                                                        |     |
|                                                                                                                                                                                                                                                          | 40  |
| B B B B B B B B B B B B B B B B B B B                                                                                                                                                                                                                    |     |
| B B B B B B B B B B B B B B B B B B B                                                                                                                                                                                                                    |     |
| B B B B B B B B B B B B B B B B B B B                                                                                                                                                                                                                    |     |
| B B B B B B B B B B B B B B B B B B B                                                                                                                                                                                                                    | 50  |
| B B B B B B B B B B B B B B B B B B B                                                                                                                                                                                                                    |     |
| B B B B B B B B B B B B B B B B B B B                                                                                                                                                                                                                    |     |
| B B B B B B B B B B B B B B B B B B B                                                                                                                                                                                                                    |     |
| B B B B B B B B B B B B B B B B B B B                                                                                                                                                                                                                    |     |
| B B B B B B B B B B B B B B B B B B B                                                                                                                                                                                                                    | 60  |
| B B B B B B B B B B B B B B B B B B B                                                                                                                                                                                                                    |     |
|                                                                                                                                                                                                                                                          |     |
| B B B B B B B B B B B B B B B B B B B                                                                                                                                                                                                                    |     |
| B   B   B   B   B   B   B   B   B   B                                                                                                                                                                                                                    | 70  |
| B B B B B B B B B B B B B B B B B B B                                                                                                                                                                                                                    | 1   |
| B B B B B B B B B B B B B B B B B B B                                                                                                                                                                                                                    |     |
|                                                                                                                                                                                                                                                          |     |
| B B B B B B B B B B B B B B B B B B B                                                                                                                                                                                                                    | 80  |
| B B B B B B B B B B B B B B B B B B B                                                                                                                                                                                                                    | 00  |
| B B B B B B B B B B B B B B B B B B B                                                                                                                                                                                                                    |     |
| B B B B B B B B B B B B B B B B B B B                                                                                                                                                                                                                    |     |
| B B B B B B B B B B B B B B B B B B B                                                                                                                                                                                                                    |     |
|                                                                                                                                                                                                                                                          | 90  |
| B B B B B B B B B B B B B B B B B B B                                                                                                                                                                                                                    |     |
| B B B B B B B B B B B B B B B B B B B                                                                                                                                                                                                                    |     |
|                                                                                                                                                                                                                                                          |     |
| B B B B B B B B B B B B B B B B B B B                                                                                                                                                                                                                    | 100 |
| B B B B B B B B B B B B B B B B B B B                                                                                                                                                                                                                    | 100 |
| 80 90 100 110 120 130 140                                                                                                                                                                                                                                |     |

Stitch Count: 142 H x 142 W

Cloth Count: 16

**Design Size:** 8.88" H x 8.88" W

**Color Key** 

**Description DMC Anchor Strands Coates** 

<u>Symbol</u> B 310 0403 8403 black

Floss Usage

Skein Length: 313.2 inches