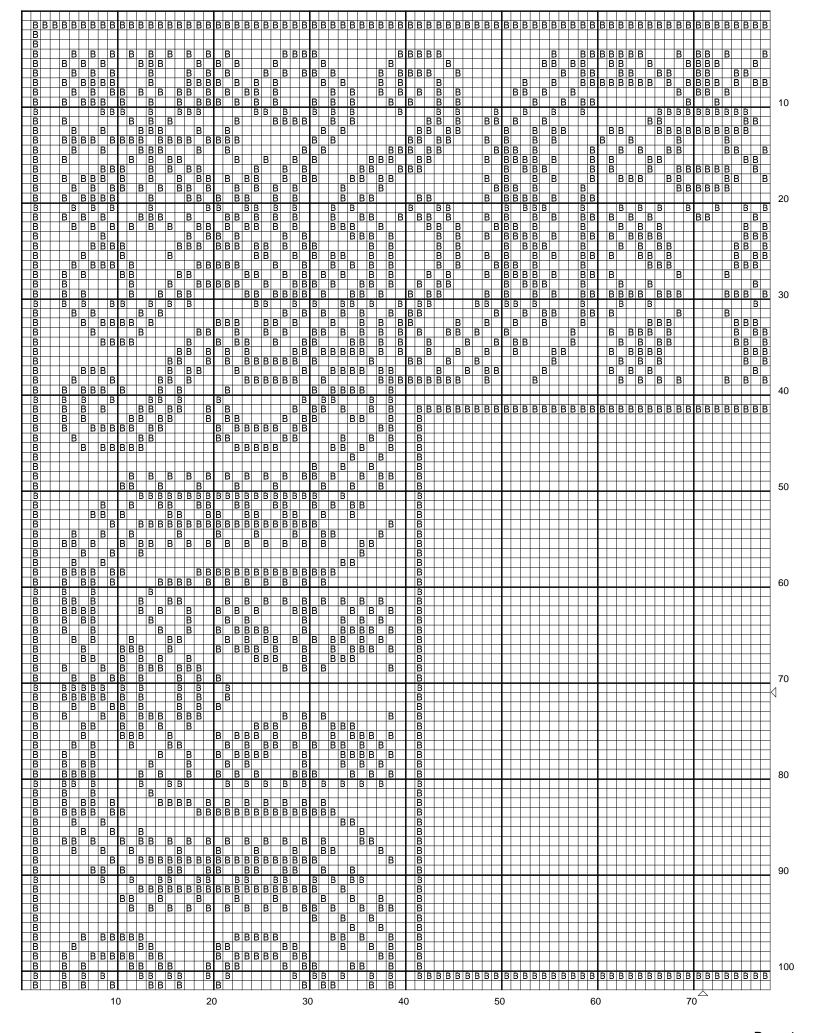

| 888888888888888888888888888888888888888                                                                                                                                                                                                                  |     |
|----------------------------------------------------------------------------------------------------------------------------------------------------------------------------------------------------------------------------------------------------------|-----|
| BBBBBB B B B B B B B B B B B B B B B B                                                                                                                                                                                                                   |     |
| BB BB BB B B B B B B B B B B B B B B B                                                                                                                                                                                                                   |     |
| B B B B B B B B B B B B B B B B B B B B B B B B B B B B B B B B B B B B B B B B B B B B B B B B B B B B B B B B B B B B B B B B B B B B B B B B B B B B B B B B B B B B B B B B B B B B B B B B B B B B B B B B B B B B B B B <td< td=""><td></td></td<> |     |
| BB B B B B B B B B B B B B B B B B B B                                                                                                                                                                                                                   | 10  |
| B B B B B B B B B B B B B B B B B B B                                                                                                                                                                                                                    |     |
| B B B B B B B B B B B B B B B B B B B                                                                                                                                                                                                                    |     |
| B B B B B B B B B B B B B B B B B B B                                                                                                                                                                                                                    |     |
| B B B B B B B B B B B B B B B B B B B                                                                                                                                                                                                                    | 20  |
| B                                                                                                                                                                                                                                                        |     |
| B B B B B B B B B B B B B B B B B B B                                                                                                                                                                                                                    |     |
| B   B   B   B   B   B   B   B   B   B                                                                                                                                                                                                                    |     |
| B B B B B B B B B B B B B B B B B B B                                                                                                                                                                                                                    | 30  |
| B B B B B B B B B B B B B B B B B B B                                                                                                                                                                                                                    | 30  |
| B B B B B B B B B B B B B B B B B B B                                                                                                                                                                                                                    |     |
| B                                                                                                                                                                                                                                                        |     |
| B                                                                                                                                                                                                                                                        |     |
|                                                                                                                                                                                                                                                          | 40  |
| B B B B B B B B B B B B B B B B B B B                                                                                                                                                                                                                    |     |
| B B B B B B B B B B B B B B B B B B B                                                                                                                                                                                                                    |     |
| B B B B B B B B B B B B B B B B B B B                                                                                                                                                                                                                    |     |
| B B B B B B B B B B B B B B B B B B B                                                                                                                                                                                                                    | 50  |
| B B B B B B B B B B B B B B B B B B B                                                                                                                                                                                                                    |     |
| B B B B B B B B B B B B B B B B B B B                                                                                                                                                                                                                    |     |
| B B B B B B B B B B B B B B B B B B B                                                                                                                                                                                                                    |     |
| B B B B B B B B B B B B B B B B B B B                                                                                                                                                                                                                    |     |
| B B B B B B B B B B B B B B B B B B B                                                                                                                                                                                                                    | 60  |
| B B B B B B B B B B B B B B B B B B B                                                                                                                                                                                                                    |     |
|                                                                                                                                                                                                                                                          |     |
| B B B B B B B B B B B B B B B B B B B                                                                                                                                                                                                                    |     |
| B   B   B   B   B   B   B   B   B   B                                                                                                                                                                                                                    | 70  |
| B B B B B B B B B B B B B B B B B B B                                                                                                                                                                                                                    | 1   |
| B B B B B B B B B B B B B B B B B B B                                                                                                                                                                                                                    |     |
|                                                                                                                                                                                                                                                          |     |
| B B B B B B B B B B B B B B B B B B B                                                                                                                                                                                                                    | 80  |
| B B B B B B B B B B B B B B B B B B B                                                                                                                                                                                                                    | 00  |
| B B B B B B B B B B B B B B B B B B B                                                                                                                                                                                                                    |     |
| B B B B B B B B B B B B B B B B B B B                                                                                                                                                                                                                    |     |
| B B B B B B B B B B B B B B B B B B B                                                                                                                                                                                                                    |     |
|                                                                                                                                                                                                                                                          | 90  |
| B B B B B B B B B B B B B B B B B B B                                                                                                                                                                                                                    |     |
| B B B B B B B B B B B B B B B B B B B                                                                                                                                                                                                                    |     |
|                                                                                                                                                                                                                                                          |     |
| B B B B B B B B B B B B B B B B B B B                                                                                                                                                                                                                    | 100 |
| B B B B B B B B B B B B B B B B B B B                                                                                                                                                                                                                    | 100 |
| 80 90 100 110 120 130 140                                                                                                                                                                                                                                |     |

Stitch Count: 142 H x 142 W

Cloth Count: 16

**Design Size:** 8.88" H x 8.88" W

**Color Key** 

**Description DMC Anchor Strands Coates** 

<u>Symbol</u> B 310 0403 8403 black

Floss Usage

Skein Length: 313.2 inches